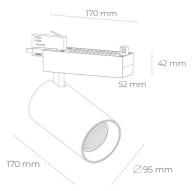

## LUMINAIRE

Weight 1,33 [kg]

Protection rating IP , IK , class IP 20, IK 3,

Luminaire colour BLACK

Cover Glass

Operating voltage 220-240V 50-60Hz

Note: All data are typical values. Tolerance of measurements +/-10% System features may change with product improvements due to technical advances.