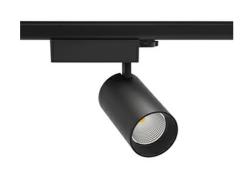

## SPOTLIGHT SNIPER N 940 31W 15° BLACK | ON/OFF

Article number: N015-K0002-RF940-H7-N15-ZA03\_800-S4-###

| LED                  | COB        |
|----------------------|------------|
| Light colour         | 4000 [K]   |
| CRI                  | 90         |
| Led chip flux        | 3866 [lm]  |
| Luminous flux        | 3092 [lm]  |
| System power         | 31 [W]     |
| Luminaire Efficiency | 100 [lm/W] |
| Beam angle           | 15°        |
| Controller           | ON/OFF     |
| MacAdam              | 3 SDCM     |

## Spotlight LED

Track mounted LED spotlight. Aluminium housing. Ceiling base installation possible. Available in white, black and grey. Any RAL palette colour available on enquiry. Reflector beams available: 15° 30° and 45°. Maximum power is 30W

## LUMINAIRE

Weight 1,33 [kg]

Protection rating IP , IK , class IP 20, IK 3,

Luminaire colour BLACK

Cover Glass

Operating voltage 220-240V 50-60Hz

Note: All data are typical values. Tolerance of measurements +/-10% System features may change with product improvements due to technical advances.