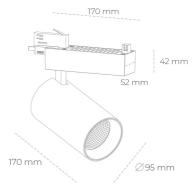

## LUMINAIRE

Weight 1,33 [kg]

Protection rating IP , IK , class IP 20, IK 3,

Luminaire colour BLACK

Cover Glass

Operating voltage 220-240V 50-60Hz

Note: All data are typical values. Tolerance of measurements +/-10% System features may change with product improvements due to technical advances.