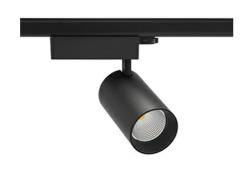

## SPOTLIGHT SNIPER N 940 23W 15° BLACK | ON/OFF

Article number: N015-K0002-RF940-H7-N15-ZA02\_600-S4-###

| LED                  | COB        |
|----------------------|------------|
| Light colour         | 4000 [K]   |
| CRI                  | 90         |
| Led chip flux        | 2899 [lm]  |
| Luminous flux        | 2319 [lm]  |
| System power         | 23 [W]     |
| Luminaire Efficiency | 101 [lm/W] |
| Beam angle           | 15°        |
| Controller           | ON/OFF     |
| MacAdam              | 3 SDCM     |

## Spotlight LED

Track mounted LED spotlight. Aluminium housing. Ceiling base installation possible. Available in white, black and grey. Any RAL palette colour available on enquiry. Reflector beams available: 15° 30° and 45°. Maximum power is 30W

## LUMINAIRE

Weight 1,33 [kg]

Protection rating IP, IK, class IP 20, IK 3,

Luminaire colour BLACK

Cover Glass

Operating voltage 220-240V 50-60Hz

Note: All data are typical values. Tolerance of measurements +/-10% System features may change with product improvements due to technical advances.