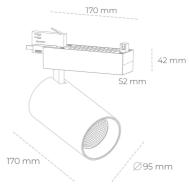

## SPOTLIGHT SNIPER N 940 23W 15° BLACK | ON/OFF

Article number: N015-K0002-RF940-H7-N15-ZA02\_600-S4-###

| LED                  | COB        |
|----------------------|------------|
| Light colour         | 4000 [K]   |
| CRI                  | 90         |
| Led chip flux        | 2899 [lm]  |
| Luminous flux        | 2319 [lm]  |
| System power         | 23 [W]     |
| Luminaire Efficiency | 101 [lm/W] |
| Beam angle           | 15°        |
| Controller           | ON/OFF     |
| MacAdam              | 3 SDCM     |

## Spotlight LED

Track mounted LED spotlight. Aluminium housing. Ceiling base installation possible. Available in white, black and grey. Any RAL palette colour available on enquiry. Reflector beams available: 15° 30° and 45°. Maximum power is 30W

## LUMINAIRE

Weight 1,33 [kg]

Protection rating IP, IK, class IP 20, IK 3,

Luminaire colour BLACK

Cover Glass

Operating voltage 220-240V 50-60Hz

Note: All data are typical values. Tolerance of measurements +/-10% System features may change with product improvements due to technical advances.