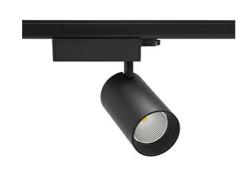

## Spotlight LED

Track mounted LED spotlight. Aluminium housing. Ceiling base installation possible. Available in white, black and grey. Any RAL palette colour available on enquiry. Reflector beams available: 15° 30° and 45°. Maximum power is 30W