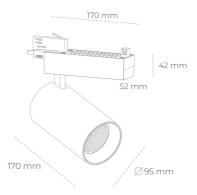

## LUMINAIRE

Weight 1,33 [kg]

Protection rating IP , IK , class IP 20, IK 3,

Luminaire colour BLACK

Cover Glass

Operating voltage 220-240V 50-60Hz

Note: All data are typical values. Tolerance of measurements +/-10% System features may change with product improvements due to technical advances.