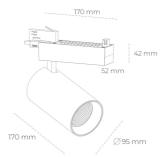

## **LUMINAIRE**

Luminaire colour

Weight 1.33 [kg]

Protection rating IP , IK , class IP 20, IK 3,

Cover Glass

Operating voltage 220-240V 50-

60Hz

**BLACK** 

## **Spotlight LED**

Track mounted LED spotlight. Aluminium housing. Ceiling base installation possible. Available in white, black and grey. Any RAL palette colour available on enquiry. Reflector beams available: 15° 30° and 45°. Maximum power is 30W