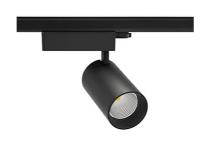

## SPOTLIGHT SNIPER N 930 23W 45° BLACK | ON/OFF

Article number: N015-K0002-RF930-H7-N45-ZA02\_600-S4-###

LED COB

Light colour 3000 [K] |

CRI 90

Led chip flux 2767 [lm]

Luminous flux 2213 [lm]

System power 23 [W]

## **LUMINAIRE**

Luminaire colour

Weight 1.33 [kg]

Protection rating IP , IK , class IP 20, IK 3,

Cover Glass

Operating voltage 220-240V 50-

60Hz

**BLACK** 

## **Spotlight LED**

Track mounted LED spotlight. Aluminium housing. Ceiling base installation possible. Available in white, black and grey. Any RAL palette colour available on enquiry. Reflector beams available: 15° 30° and 45°. Maximum power is 30W