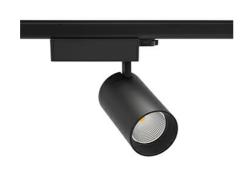

## Spotlight LED

Track mounted LED spotlight. Aluminium housing. Ceiling base installation possible. Available in white, black and grey. Any RAL palette colour available on enquiry. Reflector beams available: 15° 30° and 45°. Maximum power is 30W