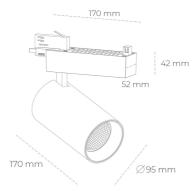

## Spotlight LED

Track mounted LED spotlight. Aluminium housing. Ceiling base installation possible. Available in white, black and grey. Any RAL palette colour available on enquiry. Reflector beams available: 15° 30° and 45°. Maximum power is 30W

## LUMINAIRE

Weight 1,33 [kg]

Protection rating IP , IK , class IP 20, IK 3,

Luminaire colour BLACK

Cover Glass

Operating voltage 220-240V 50-60Hz

Note: All data are typical values. Tolerance of measurements +/-10% System features may change with product improvements due to technical advances.