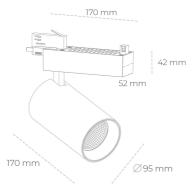

## Spotlight LED

Track mounted LED spotlight. Aluminium housing. Ceiling base installation possible. Available in white, black and grey. Any RAL palette colour available on enquiry. Reflector beams available: 15° 30° and 45°. Maximum power is 30W

## LUMINAIRE

Weight 1,33 [kg]

Protection rating IP , IK , class IP 20, IK 3,

Luminaire colour BLACK

Cover Glass

Operating voltage 220-240V 50-60Hz

Note: All data are typical values. Tolerance of measurements +/-10% System features may change with product improvements due to technical advances.