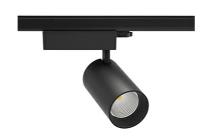

## **Spotlight LED**

Track mounted LED spotlight. Aluminium housing. Ceiling base installation possible. Available in white, black and grey. Any RAL palette colour available on enquiry. Reflector beams available: 15° 30° and 45°. Maximum power is 30W

## **LUMINAIRE**

Weight 1.33 [kg]
Protection rating IP , IK , class IP 20, IK 3,
Luminaire colour BLACK
Cover Glass
Operating voltage 220-240V 50-

Note: All data are typical values. Tolerance of measurements +/-10% System features may change with product improvements due to technical advances.