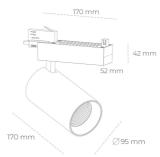

## **LUMINAIRE**

Weight 1.33 [kg]
Protection rating IP , IK , class IP 20, IK 3,
Luminaire colour BLACK
Cover Glass
Operating voltage 220-240V 50-

Note: All data are typical values. Tolerance of measurements +/-10% System features may change with product improvements due to technical advances.