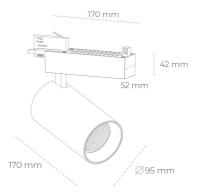

## Spotlight LED

Track mounted LED spotlight. Aluminium housing. Ceiling base installation possible. Available in white, black and grey. Any RAL palette colour available on enquiry. Reflector beams available: 15° 30° and 45°. Maximum power is 30W

## LUMINAIRE

Weight 1,33 [kg]

Protection rating IP , IK , class IP 20, IK 3,

Luminaire colour BLACK

Cover Glass

Operating voltage 220-240V 50-60Hz

Note: All data are typical values. Tolerance of measurements +/-10% System features may change with product improvements due to technical advances.