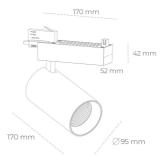

## **Spotlight LED**

Track mounted LED spotlight. Aluminium housing. Ceiling base installation possible. Available in white, black and grey. Any RAL palette colour available on enquiry. Reflector beams available: 15° 30° and 45°. Maximum power is 30W

## **LUMINAIRE**

Controller

MacAdam

LED

Weight 1.33 [kg]
Protection rating IP , IK , class IP 20, IK 3,
Luminaire colour BLACK
Cover Glass

Note: All data are typical values. Tolerance of measurements +/-10% System features may change with product improvements due to technical advances.