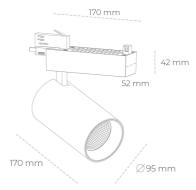

## Spotlight LED

Track mounted LED spotlight. Aluminium housing. Ceiling base installation possible. Available in white, black and grey. Any RAL palette colour available on enquiry. Reflector beams available: 15° 30° and 45°. Maximum power is 30W

## LUMINAIRE

Weight 1,33 [kg]

Protection rating IP , IK , class IP 20, IK 3,

Luminaire colour BLACK

Cover Glass

Operating voltage 220-240V 50-60Hz

Note: All data are typical values. Tolerance of measurements +/-10% System features may change with product improvements due to technical advances.