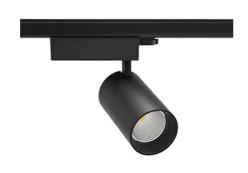

## Spotlight LED

Track mounted LED spotlight. Aluminium housing. Ceiling base installation possible. Available in white, black and grey. Any RAL palette colour available on enquiry. Reflector beams available: 15° 30° and 45°. Maximum power is 30W

## LUMINAIRE

Weight 1,33 [kg]

Protection rating IP , IK , class IP 20, IK 3,

Luminaire colour BLACK

Cover Glass

Operating voltage 220-240V 50-60Hz

Note: All data are typical values. Tolerance of measurements +/-10% System features may change with product improvements due to technical advances.