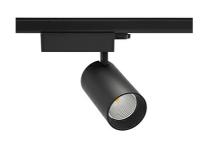

## SPOTLIGHT SNIPER N 930 19W 30° BLACK | ON/OFF

Article number: N015-K0002-RF930-H7-N30-ZA01\_500-S4-###

3 SDCM

60Hz

LED COB Light colour 3000 [K] | CRI 90 Led chip flux 2305 [lm] Luminous flux 1844 [lm] System power 19 [W] Luminaire Efficiency 97 [lm/W] 30° Beam angle Controller ON/OFF

## **Spotlight LED**

Track mounted LED spotlight. Aluminium housing. Ceiling base installation possible. Available in white, black and grey. Any RAL palette colour available on enquiry. Reflector beams available: 15° 30° and 45°. Maximum power is 30W