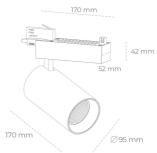

## **LUMINAIRE**

MacAdam

Weight 1.33 [kg]

Protection rating IP , IK , class IP 20, IK 3,

Luminaire colour BLACK

Cover Glass

Operating voltage 220-240V 50-

Note: All data are typical values. Tolerance of measurements +/-10% System features may change with product improvements due to technical advances.