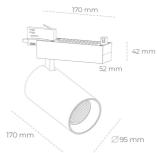

## **LUMINAIRE**

LED

Weight 1.33 [kg]

Protection rating IP , IK , class IP 20, IK 3,

Luminaire colour BLACK

Cover Glass

Operating voltage 220-240V 50-

Note: All data are typical values. Tolerance of measurements +/-10% System features may change with product improvements due to technical advances.