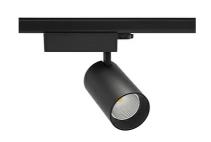

## **Spotlight LED**

Track mounted LED spotlight. Aluminium housing. Ceiling base installation possible. Available in white, black and grey. Any RAL palette colour available on enquiry. Reflector beams available: 15° 30° and 45°. Maximum power is 30W