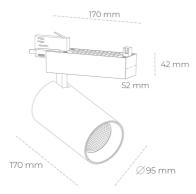

## Spotlight LED

Track mounted LED spotlight. Aluminium housing. Ceiling base installation possible. Available in white, black and grey. Any RAL palette colour available on enquiry. Reflector beams available: 15° 30° and 45°. Maximum power is 30W

## LUMINAIRE

Weight 1,33 [kg]

Protection rating IP , IK , class IP 20, IK 3,

Luminaire colour BLACK

Cover Glass

Operating voltage 220-240V 50-60Hz

Note: All data are typical values. Tolerance of measurements +/-10% System features may change with product improvements due to technical advances.