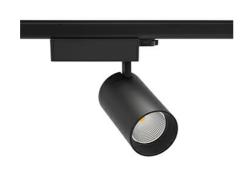

## Spotlight LED

Track mounted LED spotlight. Aluminium housing. Ceiling base installation possible. Available in white, black and grey. Any RAL palette colour available on enquiry. Reflector beams available: 15° 30° and 45°. Maximum power is 30W