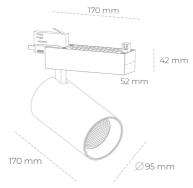

## Spotlight LED

Track mounted LED spotlight. Aluminium housing. Ceiling base installation possible. Available in white, black and grey. Any RAL palette colour available on enquiry. Reflector beams available: 15° 30° and 45°. Maximum power is 30W

## LUMINAIRE

Weight 1,33 [kg]

Protection rating IP , IK , class IP 20, IK 3,

Luminaire colour BLACK

Cover Glass

Operating voltage 220-240V 50-60Hz

Note: All data are typical values. Tolerance of measurements +/-10% System features may change with product improvements due to technical advances.