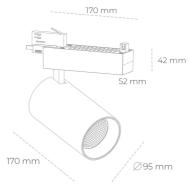

## LUMINAIRE

Weight 1,33 [kg]

Protection rating IP , IK , class IP 20, IK 3,

Luminaire colour BLACK

Cover Glass

Operating voltage 220-240V 50-60Hz

Note: All data are typical values. Tolerance of measurements +/-10% System features may change with product improvements due to technical advances.

## SPOTLIGHT SNIPER N 927 31W 30° BLACK | ON/OFF

Article number: N015-K0002-RF927-H7-N30-ZA03\_800-S4-###

| LED                  | COB       |
|----------------------|-----------|
| Light colour         | 2700 [K]  |
| CRI                  | 80        |
| Led chip flux        | 3555 [lm] |
| Luminous flux        | 2844 [lm] |
| System power         | 31 [W]    |
| Luminaire Efficiency | 92 [lm/W] |
| Beam angle           | 30°       |
| Controller           | ON/OFF    |
| MacAdam              | 3 SDCM    |