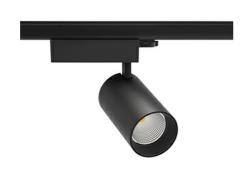

## Spotlight LED

Track mounted LED spotlight. Aluminium housing. Ceiling base installation possible. Available in white, black and grey. Any RAL palette colour available on enquiry. Reflector beams available: 15° 30° and 45°. Maximum power is 30W

## SPOTLIGHT SNIPER N 927 31W 30° BLACK | ON/OFF

Article number: N015-K0002-RF927-H7-N30-ZA03\_800-S4-###

| LED                  | COB       |
|----------------------|-----------|
| Light colour         | 2700 [K]  |
| CRI                  | 80        |
| Led chip flux        | 3555 [lm] |
| Luminous flux        | 2844 [lm] |
| System power         | 31 [W]    |
| Luminaire Efficiency | 92 [lm/W] |
| Beam angle           | 30°       |
| Controller           | ON/OFF    |
| MacAdam              | 3 SDCM    |