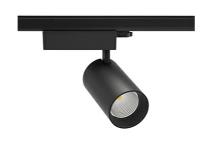

## **Spotlight LED**

Track mounted LED spotlight. Aluminium housing. Ceiling base installation possible. Available in white, black and grey. Any RAL palette colour available on enquiry. Reflector beams available: 15° 30° and 45°. Maximum power is 30W