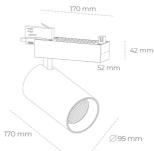

## **LUMINAIRE**

LED

Weight 1.33 [kg]

Protection rating IP , IK , class IP 20, IK 3,

Luminaire colour BLACK

Cover Glass

Operating voltage 220-240V 50-60Hz

## **Spotlight LED**

Track mounted LED spotlight. Aluminium housing. Ceiling base installation possible. Available in white, black and grey. Any RAL palette colour available on enquiry. Reflector beams available: 15° 30° and 45°. Maximum power is 30W