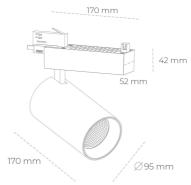

## Spotlight LED

Track mounted LED spotlight. Aluminium housing. Ceiling base installation possible. Available in white, black and grey. Any RAL palette colour available on enquiry. Reflector beams available: 15° 30° and 45°. Maximum power is 30W

## LUMINAIRE

Weight 1,33 [kg]

Protection rating IP , IK , class IP 20, IK 3,

Luminaire colour BLACK

Cover Glass

Operating voltage 220-240V 50-60Hz

Note: All data are typical values. Tolerance of measurements +/-10% System features may change with product improvements due to technical advances.