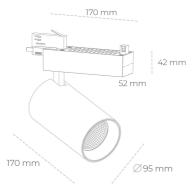

## LUMINAIRE

Weight 1,33 [kg]

Protection rating IP , IK , class IP 20, IK 3,

Luminaire colour BLACK

Cover Glass

Operating voltage 220-240V 50-60Hz

Note: All data are typical values. Tolerance of measurements +/-10% System features may change with product improvements due to technical advances.