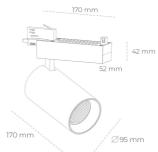

## **LUMINAIRE**

Luminaire colour

Weight 1.33 [kg]

Protection rating IP , IK , class IP 20, IK 3,

Cover Glass

Operating voltage 220-240V 50-

60Hz

**BLACK** 

## **Spotlight LED**

Track mounted LED spotlight. Aluminium housing. Ceiling base installation possible. Available in white, black and grey. Any RAL palette colour available on enquiry. Reflector beams available: 15° 30° and 45°. Maximum power is 30W