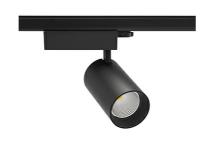

## SPOTLIGHT SNIPER N 850 19W 45° BLACK | ON/OFF

Article number: N015-K0002-RF850-H7-N45-ZA01\_500-S4-###

LED COB

Light colour 5000 [K] |

CRI 80

Led chip flux 2895 [lm]

Luminous flux 2316 [lm]

System power 19 [W]

Luminaire Efficiency 122 [lm/W]

Beam angle 45°

Controller ON/OFF

MacAdam 3 SDCM

## **LUMINAIRE**

Luminaire colour

Weight 1.33 [kg]

Protection rating IP , IK , class IP 20, IK 3,

Cover Glass

Operating voltage 220-240V 50-

60Hz

**BLACK** 

## **Spotlight LED**

Track mounted LED spotlight. Aluminium housing. Ceiling base installation possible. Available in white, black and grey. Any RAL palette colour available on enquiry. Reflector beams available: 15° 30° and 45°. Maximum power is 30W