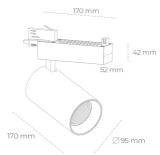

## **LUMINAIRE**

Luminaire colour

Weight 1.33 [kg]

Protection rating IP , IK , class IP 20, IK 3,

Cover Glass

Operating voltage 220-240V 50-

60Hz

**BLACK** 

## **Spotlight LED**

Track mounted LED spotlight. Aluminium housing. Ceiling base installation possible. Available in white, black and grey. Any RAL palette colour available on enquiry. Reflector beams available: 15° 30° and 45°. Maximum power is 30W