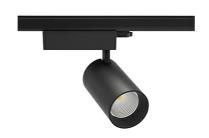

## **Spotlight LED**

Track mounted LED spotlight. Aluminium housing. Ceiling base installation possible. Available in white, black and grey. Any RAL palette colour available on enquiry. Reflector beams available: 15° 30° and 45°. Maximum power is 30W