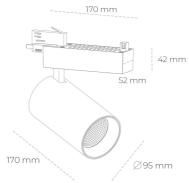

## Spotlight LED

Track mounted LED spotlight. Aluminium housing. Ceiling base installation possible. Available in white, black and grey. Any RAL palette colour available on enquiry. Reflector beams available: 15° 30° and 45°. Maximum power is 30W

## LUMINAIRE

Weight 1,33 [kg]

Protection rating IP , IK , class IP 20, IK 3,

Luminaire colour BLACK

Cover Glass

Operating voltage 220-240V 50-60Hz

Note: All data are typical values. Tolerance of measurements +/-10% System features may change with product improvements due to technical advances.