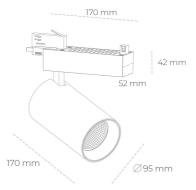

## LUMINAIRE

Weight 1,33 [kg]

Protection rating IP , IK , class IP 20, IK 3,

Luminaire colour BLACK

Cover Glass

Operating voltage 220-240V 50-60Hz

Note: All data are typical values. Tolerance of measurements +/-10% System features may change with product improvements due to technical advances.