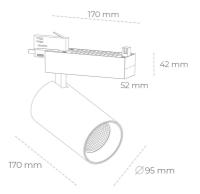

## LUMINAIRE

Weight 1,33 [kg]

Protection rating IP, IK, class IP 20, IK 3,

Luminaire colour BLACK

Cover Glass

Operating voltage 220-240V 50-60Hz

Note: All data are typical values. Tolerance of measurements +/-10% System features may change with product improvements due to technical advances.