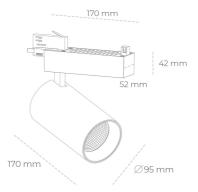

## Spotlight LED

Track mounted LED spotlight. Aluminium housing. Ceiling base installation possible. Available in white, black and grey. Any RAL palette colour available on enquiry. Reflector beams available: 15° 30° and 45°. Maximum power is 30W

## LUMINAIRE

Weight 1,33 [kg]

Protection rating IP , IK , class IP 20, IK 3,

Luminaire colour BLACK

Cover Glass

Operating voltage 220-240V 50-60Hz

Note: All data are typical values. Tolerance of measurements +/-10% System features may change with product improvements due to technical advances.