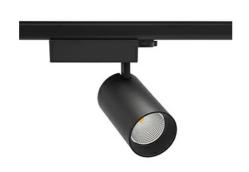

## Spotlight LED

Track mounted LED spotlight. Aluminium housing. Ceiling base installation possible. Available in white, black and grey. Any RAL palette colour available on enquiry. Reflector beams available: 15° 30° and 45°. Maximum power is 30W

## LUMINAIRE

Weight 1,33 [kg]

Protection rating IP , IK , class IP 20, IK 3,

Luminaire colour BLACK

Cover Glass

Operating voltage 220-240V 50-60Hz

Note: All data are typical values. Tolerance of measurements +/-10% System features may change with product improvements due to technical advances.