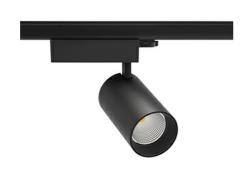

## Spotlight LED

Track mounted LED spotlight. Aluminium housing. Ceiling base installation possible. Available in white, black and grey. Any RAL palette colour available on enquiry. Reflector beams available: 15° 30° and 45°. Maximum power is 30W

## LUMINAIRE

Weight 1,33 [kg]

Protection rating IP , IK , class IP 20, IK 3,

Luminaire colour BLACK

Cover Glass

Operating voltage 220-240V 50-60Hz

Note: All data are typical values. Tolerance of measurements +/-10% System features may change with product improvements due to technical advances.