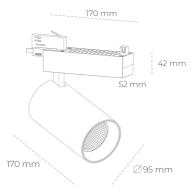

## Spotlight LED

Track mounted LED spotlight. Aluminium housing. Ceiling base installation possible. Available in white, black and grey. Any RAL palette colour available on enquiry. Reflector beams available: 15° 30° and 45°. Maximum power is 30W

## LUMINAIRE

Weight 1,33 [kg]

Protection rating IP , IK , class IP 20, IK 3,

Luminaire colour BLACK

Cover Glass

Operating voltage 220-240V 50-60Hz

Note: All data are typical values. Tolerance of measurements +/-10% System features may change with product improvements due to technical advances.