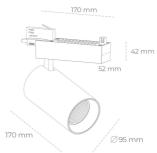

## LUMINAIRE

Weight 1.33 [kg]

Protection rating IP , IK , class IP 20, IK 3,

Luminaire colour BLACK

Cover Glass

Operating voltage 220-240V 50-60Hz