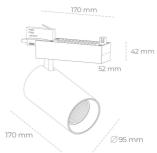

## **LUMINAIRE**

Luminaire colour

Weight 1.33 [kg]

Protection rating IP, IK, class IP 20, IK 3,

Cover Glass

220-240V 50-Operating voltage

60Hz

**BLACK** 