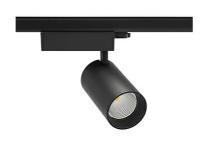

## **Spotlight LED**

Track mounted LED spotlight. Aluminium housing. Ceiling base installation possible. Available in white, black and grey. Any RAL palette colour available on enquiry. Reflector beams available: 15° 30° and 45°. Maximum power is 30W