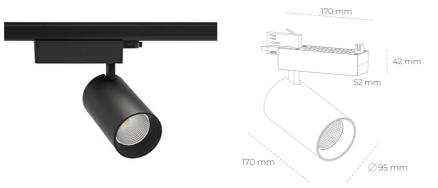

## Spotlight LED

Track mounted LED spotlight. Aluminium housing. Ceiling base installation possible. Available in white, black and grey. Any RAL palette colour available on enquiry. Reflector beams available: 15° 30° and 45°. Maximum power is 30W