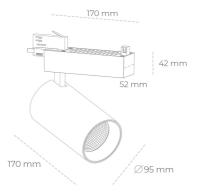

## Spotlight LED

Track mounted LED spotlight. Aluminium housing. Ceiling base installation possible. Available in white, black and grey. Any RAL palette colour available on enquiry. Reflector beams available: 15° 30° and 45°. Maximum power is 30W

## LUMINAIRE

Weight 1,33 [kg]

Protection rating IP , IK , class IP 20, IK 3,

Luminaire colour BLACK

Cover Glass

Operating voltage 220-240V 50-60Hz

Note: All data are typical values. Tolerance of measurements +/-10% System features may change with product improvements due to technical advances.