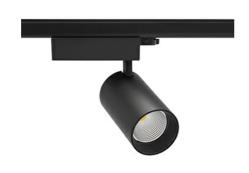

## Spotlight LED

Track mounted LED spotlight. Aluminium housing. Ceiling base installation possible. Available in white, black and grey. Any RAL palette colour available on enquiry. Reflector beams available: 15° 30° and 45°. Maximum power is 30W