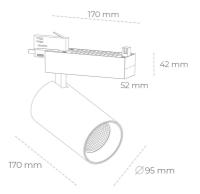

## Spotlight LED

Track mounted LED spotlight. Aluminium housing. Ceiling base installation possible. Available in white, black and grey. Any RAL palette colour available on enquiry. Reflector beams available: 15° 30° and 45°. Maximum power is 30W

## LUMINAIRE

Weight 1,33 [kg]

Protection rating IP , IK , class IP 20, IK 3,

Luminaire colour WHITE

Cover Glass

Operating voltage 220-240V 50-60Hz

Note: All data are typical values. Tolerance of measurements +/-10% System features may change with product improvements due to technical advances.