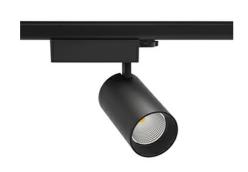

## Spotlight LED

Track mounted LED spotlight. Aluminium housing. Ceiling base installation possible. Available in white, black and grey. Any RAL palette colour available on enquiry. Reflector beams available: 15° 30° and 45°. Maximum power is 30W