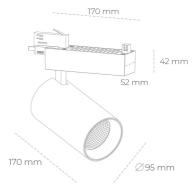

## Spotlight LED

Track mounted LED spotlight. Aluminium housing. Ceiling base installation possible. Available in white, black and grey. Any RAL palette colour available on enquiry. Reflector beams available:  $15^{\circ}$  30° and  $45^{\circ}$ . Maximum power is 30W

## LUMINAIRE

Weight 1,33 [kg]

Protection rating IP , IK , class IP 20, IK 3,

Luminaire colour BLACK

Cover Glass

Operating voltage 220-240V 50-60Hz

Note: All data are typical values. Tolerance of measurements +/-10% System features may change with product improvements due to technical advances.