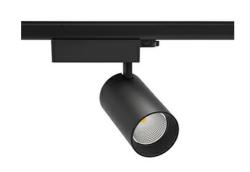

## Spotlight LED

Track mounted LED spotlight. Aluminium housing. Ceiling base installation possible. Available in white, black and grey. Any RAL palette colour available on enquiry. Reflector beams available:  $15^{\circ}$  30° and  $45^{\circ}$ . Maximum power is 30W

## LUMINAIRE

Weight 1,33 [kg]

Protection rating IP , IK , class IP 20, IK 3,

Luminaire colour BLACK

Cover Glass

Operating voltage 220-240V 50-60Hz

Note: All data are typical values. Tolerance of measurements +/-10% System features may change with product improvements due to technical advances.