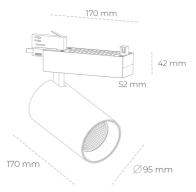

## LUMINAIRE

Weight 1,33 [kg]

Protection rating IP , IK , class IP 20, IK 3,

Luminaire colour BLACK

Cover Glass

Operating voltage 220-240V 50-60Hz

Note: All data are typical values. Tolerance of measurements +/-10% System features may change with product improvements due to technical advances.