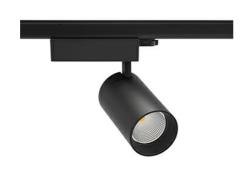

## Spotlight LED

Track mounted LED spotlight. Aluminium housing. Ceiling base installation possible. Available in white, black and grey. Any RAL palette colour available on enquiry. Reflector beams available: 15° 30° and 45°. Maximum power is 30W