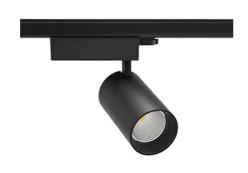

## Spotlight LED

Track mounted LED spotlight. Aluminium housing. Ceiling base installation possible. Available in white, black and grey. Any RAL palette colour available on enquiry. Reflector beams available:  $15^{\circ}$  30° and  $45^{\circ}$ . Maximum power is 30W

## SPOTLIGHT SNIPER N 827 23W 15° BLACK | ON/OFF

Article number: N015-K0002-RF827-H7-N15-ZA02\_600-S4-###

| LED                  | COB        |
|----------------------|------------|
| Light colour         | 2700 [K]   |
| CRI                  | 80         |
| Led chip flux        | 3233 [lm]  |
| Luminous flux        | 2586 [lm]  |
| System power         | 23 [W]     |
| Luminaire Efficiency | 112 [lm/W] |
| Beam angle           | 15°        |
| Controller           | ON/OFF     |
| MacAdam              | 3 SDCM     |