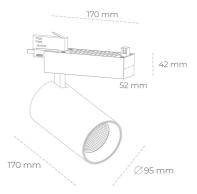

## LUMINAIRE

Weight 1,33 [kg]
Protection rating IP , IK , class IP 20, IK 3,
Luminaire colour BLACK
Cover Glass
Operating voltage 220-240V 50-60Hz

Note: All data are typical values. Tolerance of measurements +/-10% System features may change with product improvements due to technical advances.

## Spotlight LED

Track mounted LED spotlight. Aluminium housing. Ceiling base installation possible. Available in white, black and grey. Any RAL palette colour available on enquiry. Reflector beams available:  $15^{\circ}$  30° and  $45^{\circ}$ . Maximum power is 30W