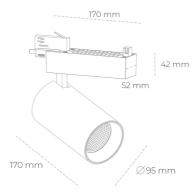

## Spotlight LED

Track mounted LED spotlight. Aluminium housing. Ceiling base installation possible. Available in white, black and grey. Any RAL palette colour available on enquiry. Reflector beams available:  $15^{\circ}\,30^{\circ}$  and  $45^{\circ}$ . Maximum power is 30W

## LUMINAIRE

Weight 1,33 [kg]

Protection rating IP , IK , class IP 20, IK 3,

Luminaire colour BLACK

Cover Glass

Operating voltage 220-240V 50-60Hz

Note: All data are typical values. Tolerance of measurements +/-10% System features may change with product improvements due to technical advances.