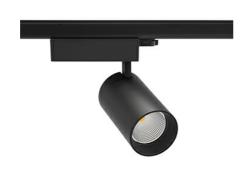

## Spotlight LED

Track mounted LED spotlight. Aluminium housing. Ceiling base installation possible. Available in white, black and grey. Any RAL palette colour available on enquiry. Reflector beams available:  $15^{\circ}\,30^{\circ}$  and  $45^{\circ}$ . Maximum power is 30W

## LUMINAIRE

Weight 1,33 [kg]

Protection rating IP , IK , class IP 20, IK 3,

Luminaire colour BLACK

Cover Glass

Operating voltage 220-240V 50-60Hz

Note: All data are typical values. Tolerance of measurements +/-10% System features may change with product improvements due to technical advances.