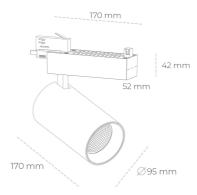

## Spotlight LED

Track mounted LED spotlight. Aluminium housing. Ceiling base installation possible. Available in white, black and grey. Any RAL palette colour available on enquiry. Reflector beams available: 15° 30° and 45°. Maximum power is 30W

## LUMINAIRE

Weight 1,33 [kg]
Protection rating IP , IK , class IP 20, IK 3,
Luminaire colour BLACK
Cover Glass
Operating voltage 220-240V 50-60Hz

Note: All data are typical values. Tolerance of measurements +/-10% System features may change with product improvements due to technical advances.