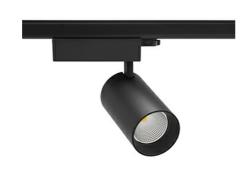

## Spotlight LED

Track mounted LED spotlight. Aluminium housing. Ceiling base installation possible. Available in white, black and grey. Any RAL palette colour available on enquiry. Reflector beams available: 15° 30° and 45°. Maximum power is 30W

## LUMINAIRE

Weight 1,33 [kg]
Protection rating IP , IK , class IP 20, IK 3,
Luminaire colour BLACK
Cover Glass
Operating voltage 220-240V 50-60Hz

Note: All data are typical values. Tolerance of measurements +/-10% System features may change with product improvements due to technical advances.