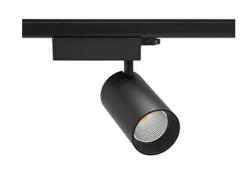

## Spotlight LED

Track mounted LED spotlight. Aluminium housing. Ceiling base installation possible. Available in white, black and grey. Any RAL palette colour available on enquiry. Reflector beams available: 15° 30° and 45°. Maximum power is 30W