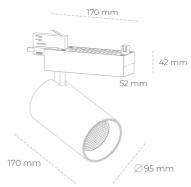

## Spotlight LED

Track mounted LED spotlight. Aluminium housing. Ceiling base installation possible. Available in white, black and grey. Any RAL palette colour available on enquiry. Reflector beams available: 15° 30° and 45°. Maximum power is 30W

## **LUMINAIRE**

Weight 1,33 [kg]
Protection rating IP , IK , class IP 20, IK 3,
Luminaire colour BLACK
Cover Glass
Operating voltage 220-240V 50-60Hz

Note: All data are typical values. Tolerance of measurements +/-10% System features may change with product improvements due to technical advances.