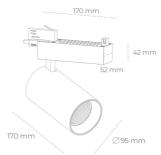

## **LUMINAIRE**

Weight 1.33 [kg] Protection rating IP, IK, class IP 20, IK 3, BLACK Luminaire colour Glass Cover Operating voltage 220-240V 50-60Hz

Note: All data are typical values. Tolerance of measurements +/-10% System features may change with product improvements due to technical advances.