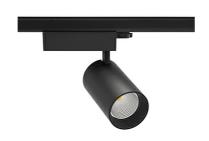

## **Spotlight LED**

Track mounted LED spotlight. Aluminium housing. Ceiling base installation possible. Available in white, black and grey. Any RAL palette colour available on enquiry. Reflector beams available: 15° 30° and 45°. Maximum power is 30W