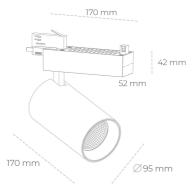

## **LUMINAIRE**

Weight 1,33 [kg]

Protection rating IP , IK , class IP 20, IK 3,

Luminaire colour BLACK

Cover Glass

Operating voltage 220-240V 50-60Hz

## Spotlight LED

Track mounted LED spotlight. Aluminium housing. Ceiling base installation possible. Available in white, black and grey. Any RAL palette colour available on enquiry. Reflector beams available:  $15^{\circ}$  30° and  $45^{\circ}$ . Maximum power is 30W