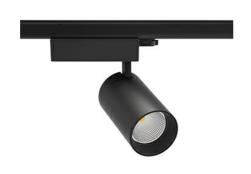

## SPOTLIGHT SNIPER N 940 27W 30° BLACK PREMIUM WHITE ON/OFF

Article number: N015-K0002-PW940-HA-N30-ZA02\_700-S4-###

LED COB

Light colour 4000 [K] PREMIUM WHITE

CRI

90

 Led chip flux
 3634 [lm]

 Luminous flux
 2907 [lm]

 System power
 27 [W]

 Luminaire Efficiency
 108 [lm/W]

 Beam angle
 30°

Controller

MacAdam

3 SDCM

## **LUMINAIRE**

Weight 1,33 [kg]

Protection rating IP , IK , class IP 20, IK 3,

Luminaire colour BLACK

Cover Glass

Operating voltage 220-240V 50-60Hz

## Spotlight LED

Track mounted LED spotlight. Aluminium housing. Ceiling base installation possible. Available in white, black and grey. Any RAL palette colour available on enquiry. Reflector beams available:  $15^{\circ}$  30° and  $45^{\circ}$ . Maximum power is 30W