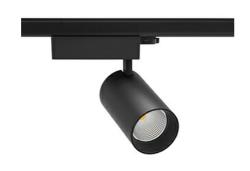

## Spotlight LED

Track mounted LED spotlight. Aluminium housing. Ceiling base installation possible. Available in white, black and grey. Any RAL palette colour available on enquiry. Reflector beams available: 15° 30° and 45°. Maximum power is 30W