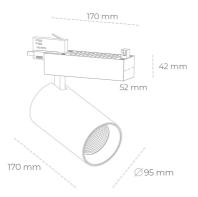

## LUMINAIRE

Weight 1,33 [kg]

Protection rating IP , IK , class IP 20, IK 3,

Luminaire colour BLACK

Cover Glass

Operating voltage 220-240V 50-60Hz

## Spotlight LED

Track mounted LED spotlight. Aluminium housing. Ceiling base installation possible. Available in white, black and grey. Any RAL palette colour available on enquiry. Reflector beams available: 15° 30° and 45°. Maximum power is 30W