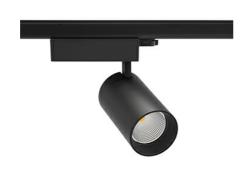

## **Spotlight LED**

Track mounted LED spotlight. Aluminium housing. Ceiling base installation possible. Available in white, black and grey. Any RAL palette colour available on enquiry. Reflector beams available:  $15^{\circ}$  30° and  $45^{\circ}$ . Maximum power is 30W

## LUMINAIRE

Weight 1,33 [kg]
Protection rating IP , IK , class IP 20, IK 3,
Luminaire colour BLACK
Cover Glass
Operating voltage 220-240V 50-60Hz

Note: All data are typical values. Tolerance of measurements +/-10% System features may change with product improvements due to technical advances.