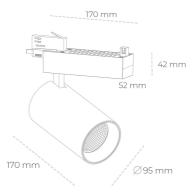

## **Spotlight LED**

Track mounted LED spotlight. Aluminium housing. Ceiling base installation possible. Available in white, black and grey. Any RAL palette colour available on enquiry. Reflector beams available:  $15^{\circ}$  30° and  $45^{\circ}$ . Maximum power is 30W

## LUMINAIRE

Weight 1,33 [kg]
Protection rating IP , IK , class IP 20, IK 3,
Luminaire colour BLACK
Cover Glass
Operating voltage 220-240V 50-60Hz

Note: All data are typical values. Tolerance of measurements +/-10% System features may change with product improvements due to technical advances.