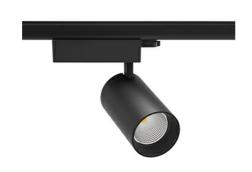

## Spotlight LED

Track mounted LED spotlight. Aluminium housing. Ceiling base installation possible. Available in white, black and grey. Any RAL palette colour available on enquiry. Reflector beams available:  $15^{\circ}$  30° and  $45^{\circ}$ . Maximum power is 30W