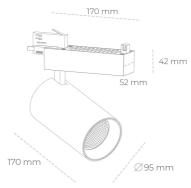

## LUMINAIRE

Weight 1,33 [kg]
Protection rating IP , IK , class IP 20, IK 3,
Luminaire colour BLACK
Cover Glass
Operating voltage 220-240V 50-60Hz

Note: All data are typical values. Tolerance of measurements +/-10% System features may change with product improvements due to technical advances.