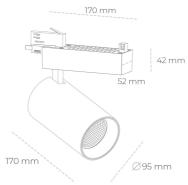

## LUMINAIRE

Weight 1,33 [kg]
Protection rating IP , IK , class IP 20, IK 3,
Luminaire colour BLACK
Cover Glass
Operating voltage 220-240V 50-60Hz

Note: All data are typical values. Tolerance of measurements +/-10% System features may change with product improvements due to technical advances.