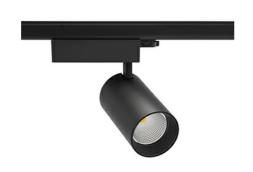

## **Spotlight LED**

Track mounted LED spotlight. Aluminium housing. Ceiling base installation possible. Available in white, black and grey. Any RAL palette colour available on enquiry. Reflector beams available:  $15^{\circ}\,30^{\circ}$  and  $45^{\circ}$ . Maximum power is 30W