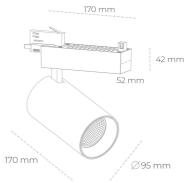

## **LUMINAIRE**

Weight 1,33 [kg]
Protection rating IP , IK , class IP 20, IK 3,
Luminaire colour BLACK
Cover Glass
Operating voltage 220-240V 50-60Hz

## Spotlight LED

Track mounted LED spotlight. Aluminium housing. Ceiling base installation possible. Available in white, black and grey. Any RAL palette colour available on enquiry. Reflector beams available: 15° 30° and 45°. Maximum power is 30W