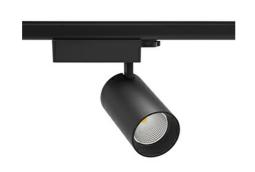

## Spotlight LED

Track mounted LED spotlight. Aluminium housing. Ceiling base installation possible. Available in white, black and grey. Any RAL palette colour available on enquiry. Reflector beams available: 15° 30° and 45°. Maximum power is 30W