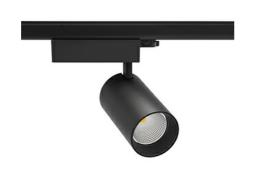

Spotlight LED

## SPOTLIGHT SNIPER N 930 20W 15° BLACK PREMIUM COLOR ON/OFF

Article number: N015-K0002-PC930-HA-N15-ZA01\_500-S4-###

Track mounted LED spotlight. Aluminium housing. Ceiling base installation possible. Available in white, black and grey. Any RAL palette colour available on enquiry. Reflector beams available: 15° 30° and 45°. Maximum power is