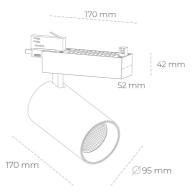

## SPOTLIGHT SNIPER N 930 20W 15° BLACK PREMIUM COLOR ON/OFF

Article number: N015-K0002-PC930-HA-N15-ZA01\_500-S4-###

Track mounted LED spotlight. Aluminium housing. Ceiling base installation possible. Available in white, black and grey. Any RAL palette colour available on enquiry. Reflector beams available: 15° 30° and 45°. Maximum power is

Beam angle

20 [W]

[Im/W]

15° Controller ON/OFF

MacAdam 3 SDCM

**LUMINAIRE** 

Weight 1,33 [kg]
Protection rating IP , IK , class IP 20, IK 3,
Luminaire colour WHITE
Cover Glass
Operating voltage 220-240V 50-60Hz