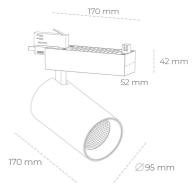

## LUMINAIRE

Weight 1,33 [kg]
Protection rating IP , IK , class IP 20, IK 3,
Luminaire colour BLACK
Cover Glass
Operating voltage 220-240V 50-60Hz

Note: All data are typical values. Tolerance of measurements +/-10% System features may change with product improvements due to technical advances.