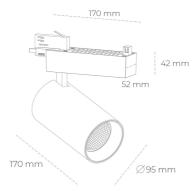

## **Spotlight LED**

Track mounted LED spotlight. Aluminium housing. Ceiling base installation possible. Available in white, black and grey. Any RAL palette colour available on enquiry. Reflector beams available:  $15^{\circ}$  30° and  $45^{\circ}$ . Maximum power is 30W

## LUMINAIRE

Weight 1,33 [kg]

Protection rating IP , IK , class IP 20, IK 3,

Luminaire colour BLACK

Cover Glass

Operating voltage 220-240V 50-60Hz

Note: All data are typical values. Tolerance of measurements +/-10% System features may change with product improvements due to technical advances.