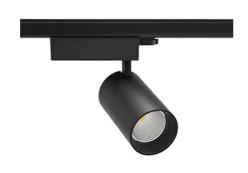

## **Spotlight LED**

Track mounted LED spotlight. Aluminium housing. Ceiling base installation possible. Available in white, black and grey. Any RAL palette colour available on enquiry. Reflector beams available:  $15^{\circ}$  30° and  $45^{\circ}$ . Maximum power is 30W

## LUMINAIRE

Weight 1,33 [kg]

Protection rating IP , IK , class IP 20, IK 3,

Luminaire colour BLACK

Cover Glass

Operating voltage 220-240V 50-60Hz

Note: All data are typical values. Tolerance of measurements +/-10% System features may change with product improvements due to technical advances.