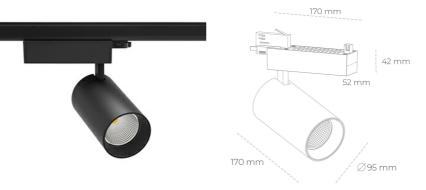

## Spotlight LED

Track mounted LED spotlight. Aluminium housing. Ceiling base installation possible. Available in white, black and grey. Any RAL palette colour available on enquiry. Reflector beams available: 15° 30° and 45°. Maximum power is 30W

| Weight                            | 1,33 [kg]        |
|-----------------------------------|------------------|
| Protection rating IP , IK , class | IP 20, IK 3,     |
| Luminaire colour                  | BLACK            |
| Cover                             | Glass            |
| Operating voltage                 | 220-240V 50-60Hz |
|                                   |                  |