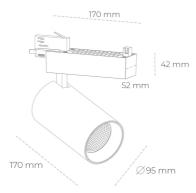

## Spotlight LED

Track mounted LED spotlight. Aluminium housing. Ceiling base installation possible. Available in white, black and grey. Any RAL palette colour available on enquiry. Reflector beams available: 15° 30° and 45°. Maximum power is 30W

## LUMINAIRE

Weight 1,33 [kg]

Protection rating IP , IK , class IP 20, IK 3,

Luminaire colour BLACK

Cover Glass

Operating voltage 220-240V 50-60Hz

Note: All data are typical values. Tolerance of measurements +/-10% System features may change with product improvements due to technical advances.