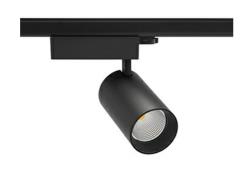

## Spotlight LED

Track mounted LED spotlight. Aluminium housing. Ceiling base installation possible. Available in white, black and grey. Any RAL palette colour available on enquiry. Reflector beams available: 15° 30° and 45°. Maximum power is 30W