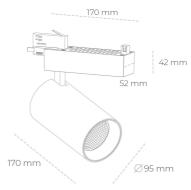

## LUMINAIRE

Weight 1,33 [kg]
Protection rating IP , IK , class IP 20, IK 3,
Luminaire colour BLACK
Cover Glass
Operating voltage 220-240V 50-60Hz

Note: All data are typical values. Tolerance of measurements +/-10% System features may change with product improvements due to technical advances.