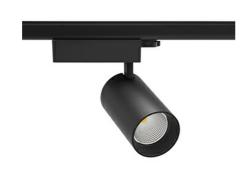

## **Spotlight LED**

Track mounted LED spotlight. Aluminium housing. Ceiling base installation possible. Available in white, black and grey. Any RAL palette colour available on enquiry. Reflector beams available:  $15^{\circ}\,30^{\circ}$  and  $45^{\circ}$ . Maximum power is 30W